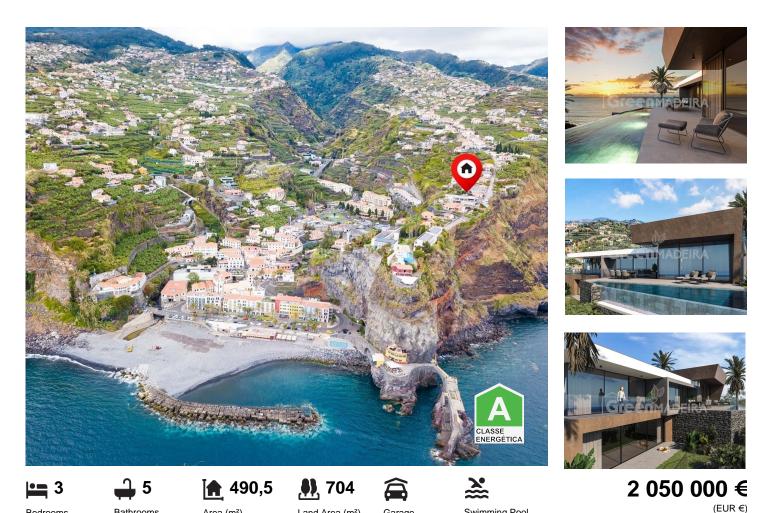

## Live the Excellence in the House of Your Dreams in the Charming Ponta do Sol!

Land Area (m<sup>2</sup>)

If you're looking for a piece of paradise on Earth, look no further. We present you this magnificent contemporary villa under construction, situated in the picturesque village of Ponta do Sol, where the luxury lifestyle meets stunning nature.

Garage

Swimming Pool

This contemporary villa under construction is more than a house; It is a testament to your success and good taste. Ponta do Sol is a haven of tranquility, where the mild climate and incredible sunsets make every day truly special.

Bathrooms

Area (m<sup>2</sup>)

912550414 <sup>2</sup> brunoreis@greenmadeira.com

T +351 968296936 / 912550414 · T +351 912550414 <sup>2</sup> · E geral@greenmadeira.com Rampa dos Piornais, Edifício Horizonte nº18, loja ..... AMI 20107