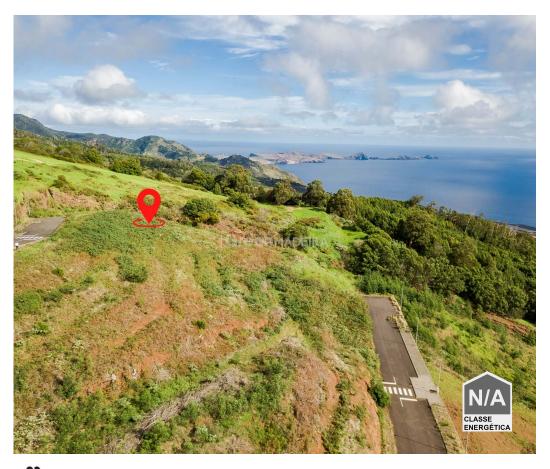

## **Building land with approved project**

Discover this spectacular plot of land with 1618 m², located in one of the most stunning areas of Santa Cruz. With definitive and panoramic views over the city of Santa Cruz, the Desertas Islands and Ponta de São Lourenço, this is the ideal place for those looking for tranquility and exclusivity.

With an approved project for a single storey house of contemporary architecture, every detail was designed to harmonize with the natural beauty that surrounds it. Here, you will find the perfect combination of modernity and tranquility.

Located near the prestigious Santo da Serra Golf Course, the land has excellent accessibility and a serene environment, ideal for those looking for quality of life and an intimate connection with nature.