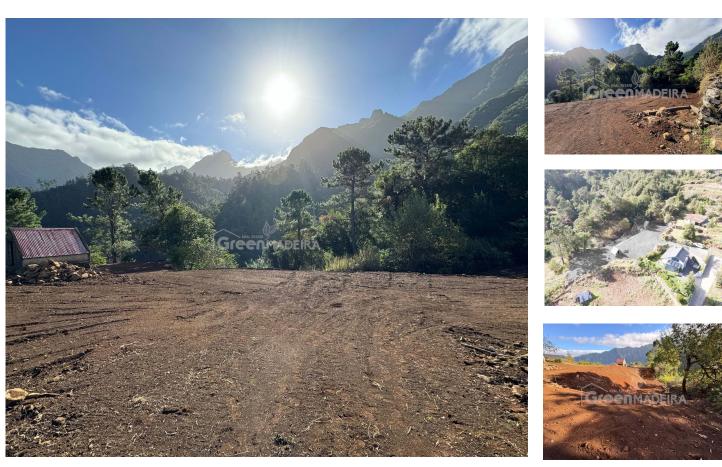

## Flat plot with 1704 square meters located in Loural - São Vicente - Madeira Island

Flat Land with 1704m<sup>2</sup> in Loural - São Vicente, Madeira Island

This land, with 1704 square meters, is located in the quiet area of Loural, in São Vicente, and offers an unmissable opportunity to build your dream villa(s), or even develop a tourist project.

Situated in a very quiet area, at the end of a road and surrounded by nature, the land provides total privacy. It is the perfect place for those looking for a getaway for the weekends, a permanent residence, or even an investment in Local Accommodation (AL).

This plot benefits from stunning countryside and mountain views, ensuring a serene and relaxing

Nuno Barros

968296936 <sup>2</sup> nunobarros@greenmadeira.com

T +351 968296936 / 912550414 · T +351 912550414 <sup>2</sup> · E geral@greenmadeira.com Rampa dos Piornais, Edifício Horizonte nº18, loja ..... AMI 20107