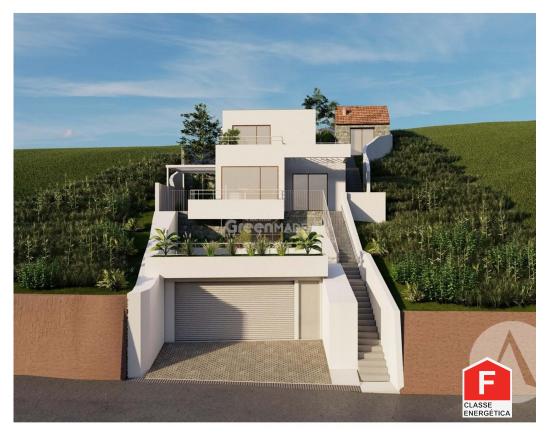

## Canhas - Villa

94,7

Area (m²)

301 Land Area (m²)

•

## 2 bedroom villa located in a rural area, in Canhas, Municipality of Ponta do Sol.

Looking for a peaceful getaway in the countryside? Allow me to present you with an excellent investment opportunity in Canhas, in the Municipality of Ponta do Sol.

This 2 bedroom villa, full of potential, currently offers 2 bedrooms, a kitchen, storage store, haystack and a garage equipped with a toilet. In addition, it already has a preliminary study for renewal, in line with the guidelines of the Ponta do Sol City Council.

• Built year: 1964

• Drive way

Basement

 Views: Sea views, Countryside views, Mountain views, Village view, Garden view

Quiet Location

Uninterrupted views

· Solar orientation: South, East, West

**Nuno Barros** 