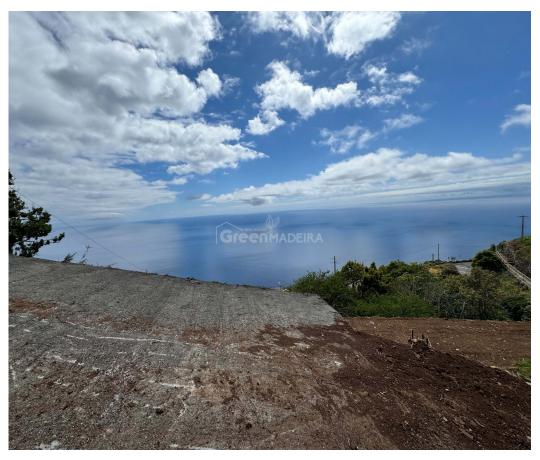

## Fajã da Ovelha - Land

**610** Land Area (m²)

149 000 €

## Land with 610 square meters located in Fajã da Ovelha - Calheta with excellent sea views!

Flat land with 610 square meters, located in Fajã da Ovelha - Calheta, with excellent sea views and with a project

in the phase of approval by the city council.

Close to all accesses. Very quiet area surrounded by nature, where you can enjoy a sunset in the Mar 365 days a year.

Growing Valuation Area! Build your dream house!

## **Property Features**

- Proximity: Mountain, Open field, Public Transport
- Views: Sea views, Countryside views, Mountain views, Village view, Garden view
- Central location
- · Solar orientation: South, East, West