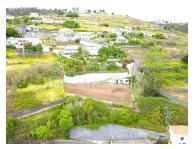

## Fajã da Ovelha - Land

**610** Land Area (m²)

149 000 €

## Land with 610 square meters located in Fajã da Ovelha - Calheta with excellent sea views!

Flat land with 610 square meters, located in Fajã da Ovelha - Calheta, with excellent sea views and with a project

in the phase of approval by the city council.

Close to all accesses. Very quiet area surrounded by nature, where you can enjoy a sunset in the Mar 365 days a year.

Growing Valuation Area! Build your dream house!