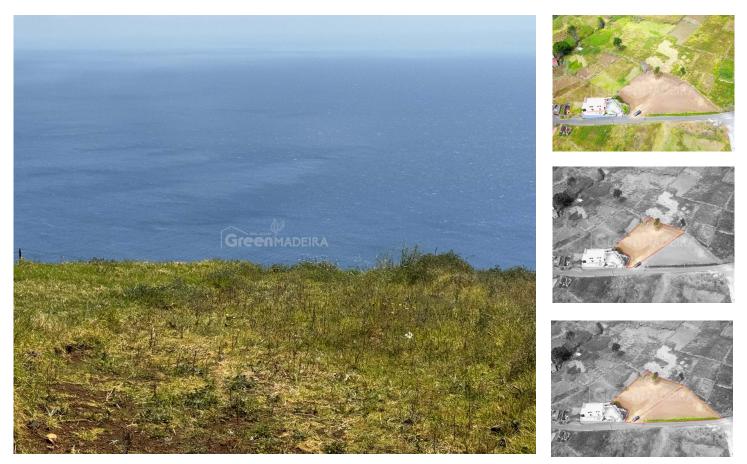

## Land with 602 square meters located in Fajã da Ovelha - Calheta with excellent sea views!

Flat land with **602** square meters, located in **Fajã da Ovelha - Calheta**, with excellent sea views and possibility of construction up to **300** square meters (Dispersed Building). Close to all accesses. Zone Very quiet surrounded by nature, where you can enjoy a sunset at sea 365 days a year. Zone in Growing Appreciation! Build your dream home! It can be sold along with the land next door as well Advertised on our website at the link: