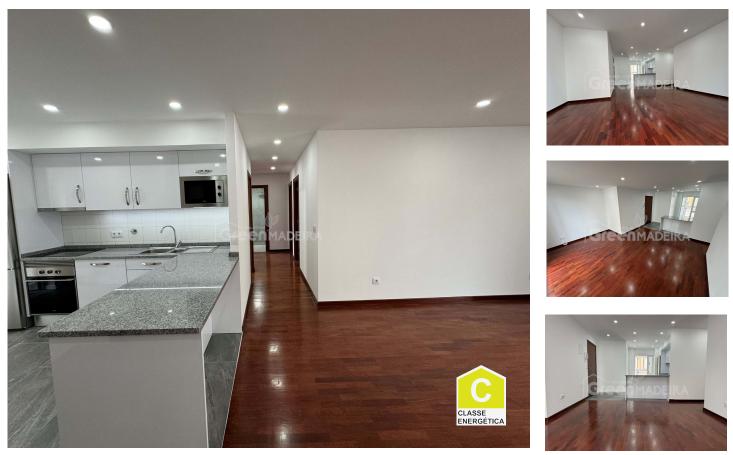

# Completely refurbished 4 bedroom apartment for sale located next to Leroy Merlin

Completely refurbished 4 bedroom apartment with sea view located next to Leroy Merlin. This spacious, recently refurbished 4-bedroom, 2-bathroom apartment features a modern design and high-quality finishes.

#### Features:

4 bedrooms Sea view Fully refurbished Private parking

Nuno Barros

968296936<sup>2</sup> nunobarros@greenmadeira.com

T +351 968296936 / 912550414 · T +351 912550414 <sup>2</sup> · E geral@greenmadeira.com Rampa dos Piornais, Edifício Horizonte nº18, loja ..... AMI 20107

## **Property Features**

Fitted wardrobes

• Proximity: Beach, Shopping, Restaurants, City, Hospital, Pharmacy, Public Transport, Schools, Public Swimming Pools, Playground

- Built year: 2007
- Laundry
- Storage / utility room
- Video entry system
- Double glazing
- Main drainage
- Central location
- Energetic certification: C
- Mains water
- Renovation year: 2024

- Equipped kitchen
- Garage
- Private condominium
- Drive way
- · Views: Sea views, City view
- Lift
- Electric garage gate
- Quiet Location
- Parking space
- Solar orientation: South, East, West
- Balcony